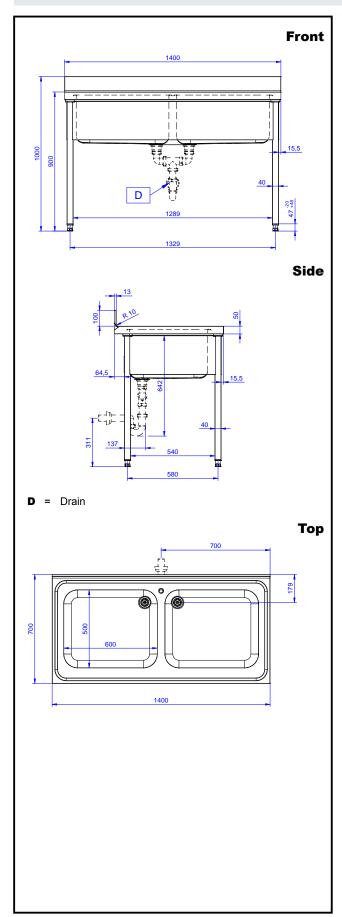

### **Key Information:**

External dimensions, Width:

132809 (LG1426PN) 1400 mm

External dimensions, Depth:

700 mm

External dimensions,

1000 mm

**Height: Upstand Dimensions,** 

Height:

100 mm

**Upstand Dimensions,** Depth:

13 mm

**Upstand Dimensions,** Radius:

R=10

Net weight:

600x500xH320

**Bowls number Bowl dimensions** 

50 mm

**Worktop thickness:** 

46 kg

Standard Preparation 1400 mm Sink with 2 Bowls