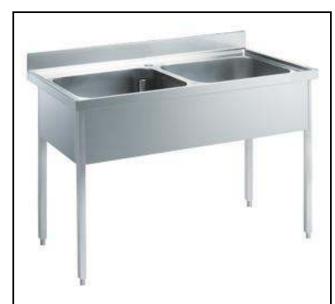

## Standard Preparation 1400 mm Sink with 2 Bowls

| ITEM #  |  |
|---------|--|
| MODEL # |  |
| MODEL # |  |
| NAME #  |  |
| SIS#    |  |
| AIA#    |  |

132809 (LG1426PN)

Sink unit with 2 bowls 600x500mm, 1400mm

N. 2 bowls mm600x500x300h with overflow pipe and 2"drain hole.

#### Construction

- 50 mm worktop in 304 AISI stainless steel, 10/10 in thickness with overflow rim along the top.
- Square section legs and 40 mm height-adjustable feet in 304 AISI stainless steel.
- Sink tops easily slotted onto the legs and taps are easily installed from the rear.
- Delivered in knock-down package.
- Wide range of taps are available to suit every need.
- 100 mm upstand with 10 mm radioused corner and 13 mm deep, designed to be used against a wall.